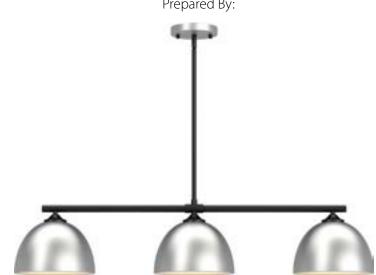

V2253-49

3-Lights Pendant

Catalog #: Type:

Project:

Prepared By:

## **Specifications**

| Type of Lighting                | Indoor                 |
|---------------------------------|------------------------|
| Overall Height (in.)            | 47                     |
| Height (in.)                    | 8                      |
| Width (in.)                     | 38 1/2                 |
| Finish                          | Black & Brushed Nickel |
| Main Material                   | Steel                  |
| Installation Location           | Dry Location           |
| Light #                         | 3                      |
| Watts per Light (W)             | 100                    |
| Total Wattage (W)               | 300                    |
| Light Bulb(s) Included?         | No                     |
| Dimmable?                       | Yes                    |
| Socket Base                     | Med. (E26)             |
| Voltage (Volts)                 | 120                    |
| Shade Height (in.)              | 5 1/5                  |
| Shade Width (in.)               | 8 1/2                  |
| Light Direction                 | Down                   |
| Downrods Included?              | Yes                    |
| Downrod Model #                 | V0089-5, V0090-5       |
| Downrod Size (in.)              | 6, 12                  |
| Downrod Quantity                | 6"*2+12"*2             |
| Sloped Ceiling Swivel Included? | Yes                    |
| Cord Length (ft.)               | 10                     |
| Cord Color                      | White & Black          |
| Mounting Deck Height (in.)      | 1                      |
| Mounting Deck Width (in.)       | 5                      |
| Mounting Deck Shape             | Round                  |
| Safety Ratings                  | ETL                    |
| Assembly                        | Assembly Required      |